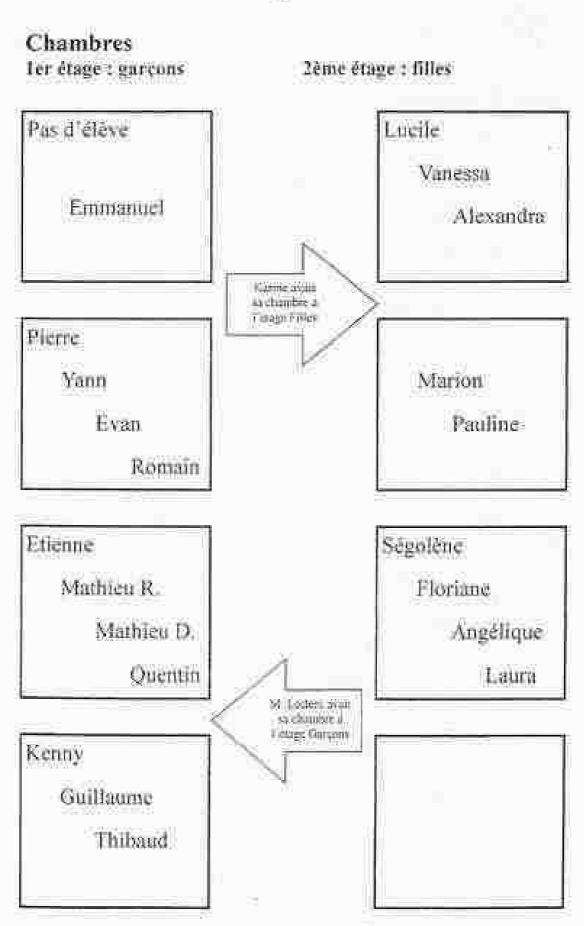

Bachat-Bouloud 29 mai au 9 juin 2000 POGNY-CM2

| $\mathbf{G}$ | AESCHBACH          | Kenny     | 26-08-1989 | 70 |
|--------------|--------------------|-----------|------------|----|
| F            | BARRERE            | Alexandra | 05+04-1989 | 71 |
| Ğ            | BIGARD             | Pierre    | 16-10-1989 | 72 |
| G            | BRIOIS             | Evan      | 17-02-1989 | 73 |
| 6            | CHEVALIER          | Etienne   | 02-03-1989 | 74 |
| G            | CHEVALIER          | Romain    | 29-12-1989 | 75 |
| F            | DANNEQUIN          | Ségoléne  | 04-03-1989 | 76 |
| F            | DE SOUSA BRITO     | Vanessa   | 31-05-1989 | 77 |
| Ġ            | DUCROS             | Mathieu   | 05-06-1989 | 78 |
| G            | EXCOFFIER          | Guillaume | 23-11-1988 | 79 |
| Ģ            | HERISSANT          | Quentin   | 10-11-1989 | 80 |
| F            | HOGUET             | Lucile    | 05-03-1989 | 81 |
| É            | LAMBERT            | Pauline   | 19-03-1989 | 82 |
| F            | LAMIRAUX           | Marion    | 12-03-1989 | 89 |
| Ģ            | LECOMPERE          | Yann      | 27-11-1988 | 84 |
| F            | LOUVET             | Laura     | 21-09-1989 | 85 |
| F            | MALTRAIT           | Angelique | 15-03-1989 | 86 |
| G            | MARCOVECCHIO       | Thibaud   | 03-11-1989 | 87 |
| Ġ            | RENAULT            | Mathieu   | 20-03-1989 | 88 |
| F            | VALENTIN-HITTINGER | Floriane  | 13-01-1989 | 83 |

## lundi 29 mai 2000

depart de Pogny à 4 heures

3/4 d'heure d'arrêt à Beaune, 10 mn d'arrêt au péage de Gregoble Voyage sans probleme, aucun malade

arrivée à Bachat-Bouloud à midi pile

Repas à midi

consignes de Cathy, la monitrice "de vie" chulet : chambres : garçons au 1ºr, filles au 2ºre étage rangement du linge dans les annoires, tenue de plein air