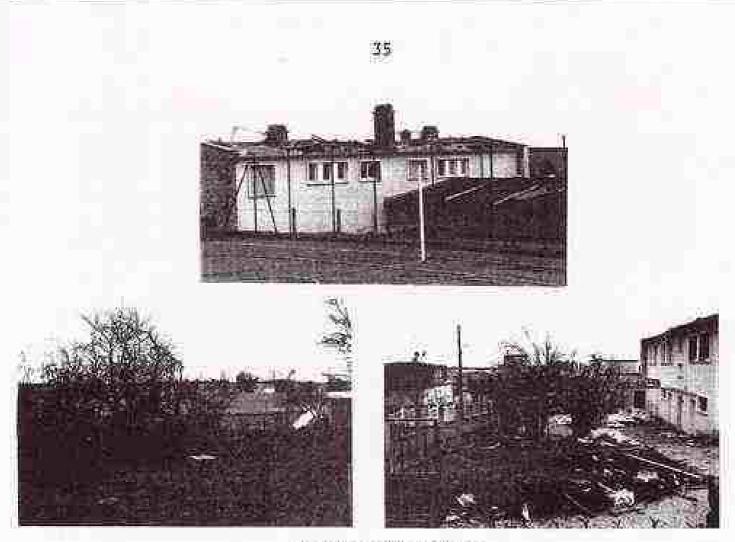

Les déglis des bâtiments communaux vientaires foot-halt, notures, poéax écoles, logements communaux, salle des fères et mairie ainsi que l'intérieur de ces édifices) ont bien occupé uns aius tout au long de certe année 2000 par des déclarations de sigistres, des devis auprès des entroprisés, des tapertisés des dossiers de subvention, des automations de dérogation andicipée pour entroprisés les travaux avant l'accord des subventions.

Seule l'église à 466 épargnée. Reste, > ca jour : ses intérieurs d'un logèment et de la mairie dour effacer - au rooins superficiellement - le passage de « Lothar », cette tempête suit à sooffié à près de 173 km par heure co pointe sur nobre règlise.

Le transmittere a sub tel qu'à situate amonge de coup de vers, nous sommes encote imposses... la natore, quant à sile, gardées de nontresses anness la trace de ce « vayou ».

Chers Onyates et Omyata, metel encom noue sutter réaction d'entraide face à ce sutadymme naturel