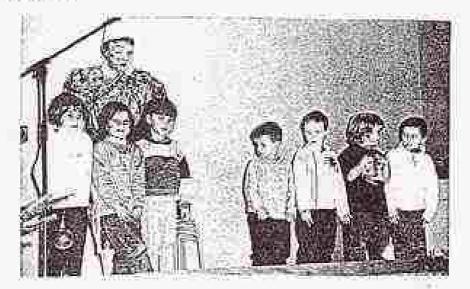

Les CE ont visité le salon de la gastronomie dans le cadre de la semaine du goût.

Puis tous les élèves ont participé au spectacle de Noël à Omey pour apprécier les farces de TARGET....

Enfin les Maternelles sont allées cette année encore au Cirque Educatif de Reins et à la Chèvrerie de La Chaussée-sur-Marne, tout spécialement en Mars pour admirer les « bébés chèvres » et les moutons et que « même la maîtresse en a pris un dans les bras la Puis ils ont terminé l'année scolaire en beauté avec un voyage à WOINBEY (Meuse).

Manifestations réalisées à l'école au cours de l'année 1999-2000 :

Participation au télédion à Pogny le 4 décembre 1999 :

Loto 3 Chepy, le 26 mars 2000.

Carnaval et goliter à Saint-Germain le 1<sup>er</sup> avril 2000