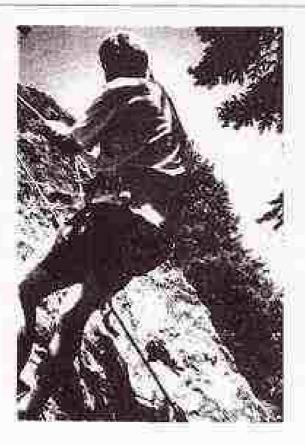

## sortie l'après maii

Escalade prévue supprimée à cause des conditions

Les 2 groupes sont allés au "Trou de l'Homme", un précipice vers

la vallée de la Romanalie de 1 200 m de dénivellation. On a mi la chance de voir un chansols et un bouquetin.

## sortie l'après-midi

escalade et déceniverte canne en allerantice

veillée jeu "Qui dit vrai"

#### classe l'après-midi-

montagne : le hois et ses diverses utilisations

oscalade : présentation sous forme de panneau (plus long que prévu)

veillee lecture